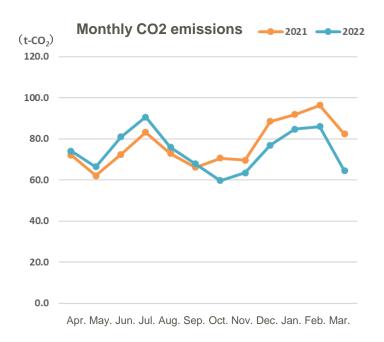

## Energy Conservation Result (Reduce CO<sub>2</sub> Emissions)

We achieved our  $CO_2$  emissions target for fiscal 2022, and were able to keep  $CO_2$  emissions down to 891.0t-  $CO_2$ , which is lower than the previous year's results.

In fiscal 2022, the development of various products reached a climax, and the operating rate of experimental equipment used for testing and evaluation of developed products was higher than in the previous year. On the other hand, the operating rate of gas air conditioners has remained low due to the reduction in electricity consumption for ceiling lights by turning off all at once, and the effects of winter weather. As a result, we were able to reduce energy consumption by approximately 4% compared to the previous year.