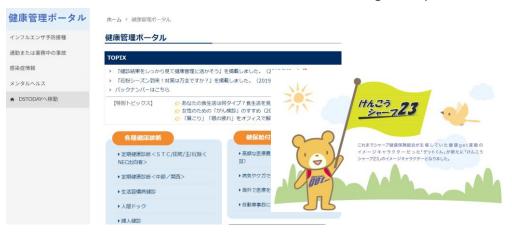

#### **Making Employees Healthier**

We have established an appropriate health management system for all employees and strive for better employee health in numerous ways. For example, based on the results of periodic health checkups, employees are offered workplace mental health counselling and are provided with health guidance to prevent lifestyle diseases, lose weight, and stop smoking.

In addition, we offer various health promotion measures, such as health e-learning on-line portal.

A health management office has been set up in the workplace, that allows resident nurses to provide health consultations.

Disclosure of information on the health management portal

Mr.Get, the mascot for Healthy Sharp