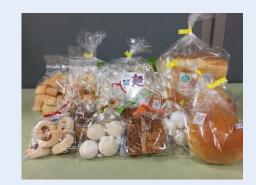

#### Sales event with Tomoshibi Cafe

In support of the activities of the Kanagawa Prefecture Social Welfare Council, we are holding a sales event with the Tomoshibi Cafe (Oi-machi, Kanagawa Prefecture) at our office.

Located in the Oi-machi Health and Welfare Center, the Tomoshibi Cafe is a shop where people with disabilities and local people work together.

Through sales events at the Shonan Technical Center, we create opportunities for interaction with local communities and contribute to a society where everyone works equally.