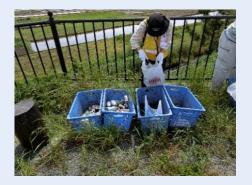

#### **Clean-up activities**

At Shonan Technical Center (Oi-machi, Kanagawa Prefecture), we regularly carry out clean up campaigns with members of the community, and also pick up litter from around the office together with students from a nearby high school.

On October 19, 2022, a total of 16 employees participated in a cleanup activity around the business site, collecting approximately 6 kg of litter.

As an Oi-machi SDGs partner company, we will continue to engage in cleanup activities to protect the nature of the region.