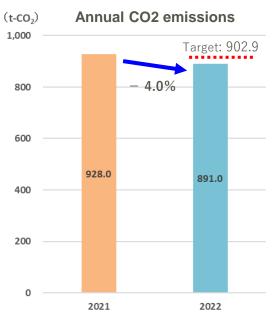

Our goals for fiscal 2023 are to promote the achievement of higher target values for each evaluation item with the aim of further reducing environmental impact.

| Index                                                              | Activities                                                                                                                                                                                | Fiscal 2022 Targets and Results                                                                                                                                                                                                                                                                                             | Fiscal 2023 Targets                                                                                                                                                                                                                   |
|--------------------------------------------------------------------|-------------------------------------------------------------------------------------------------------------------------------------------------------------------------------------------|-----------------------------------------------------------------------------------------------------------------------------------------------------------------------------------------------------------------------------------------------------------------------------------------------------------------------------|---------------------------------------------------------------------------------------------------------------------------------------------------------------------------------------------------------------------------------------|
| Promotion of climate change measures                               | Reduction of CO <sub>2</sub> emissions                                                                                                                                                    | Reduce $CO_2$ emissions by 2.7% compared to fiscal 2021 results  Targets: 9 0 2 . 9 t- $CO_2$ Results: 0 8 9 1 . 0 t- $CO_2$                                                                                                                                                                                                | Reduce CO <sub>2</sub> emissions by 4.2% or more from the fiscal 2021 target  Targets: 8 8 9. 0 t-CO <sub>2</sub>                                                                                                                     |
| Resource<br>recycling,<br>Promotion of<br>Resource<br>Conservation | Reduction of waste emissions                                                                                                                                                              | Achieve an annual industrial waste value rate of 18.1% or more    ※In order to achieve a valuable rate of 30% by fiscal 2026, Incrementally increase the valuation rate in each year   ⇒ Results: ○ 22.3%                                                                                                                   | Achieve an annual industrial waste value rate of 24.2% or more  **In order to achieve a valuable rate of 30% by fiscal 2026, Incrementally increase the valuation rate in each year                                                   |
| Initiatives to Promote Environmental Management                    | Top management leads Implementation of Environmental Management Planning and implementation of environmental events Implementation and participation rate of environmental training: 100% | Sending a message from top management Implementation and dissemination of management reviews Dissemination of topics and holding events to raise environmental awareness Update of environmental standards Implementation of Environmental education Update of environmental activity intranet  ⇒ Results: ○ all activities | Sending a message from top management Implementation and dissemination of management reviews Implementation of Environment Month, environmental awareness Implementation of Environmental education Update of environmental standards |

## Energy Conservation Result (Reduce CO<sub>2</sub> Emissions)

We achieved our  $CO_2$  emissions target for fiscal 2022, and were able to keep  $CO_2$  emissions down to 891.0t-  $CO_2$ , which is lower than the previous year's results.