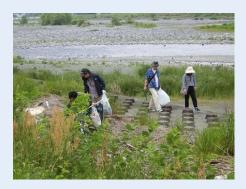

#### **Clean-up activities**

At Shonan Technical Center (Oi-machi, Kanagawa Prefecture), we regularly carry out clean up campaigns with members of the community, and also pick up litter from around the office together with students from a nearby high school.

On October 19, 2022, a total of 16 employees participated in a cleanup activity around the business site, collecting approximately 6 kg of litter.

As an Oi-machi SDGs partner company, we will continue to engage in cleanup activities to protect the nature of the region.