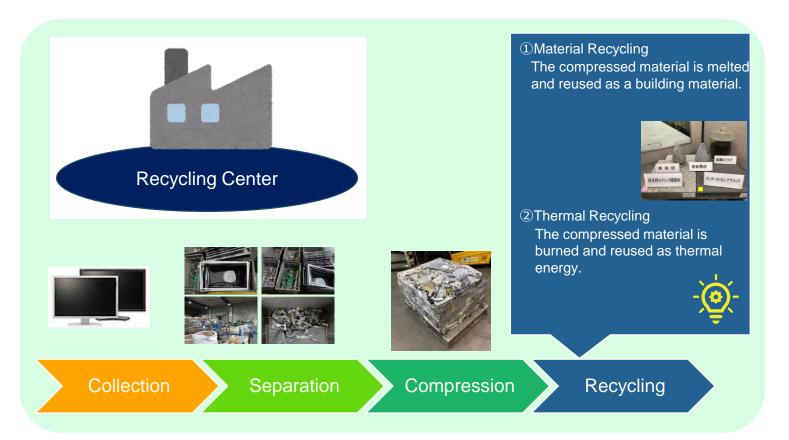

## Recycling

In Japan, we have established a recycling system for our used products and are promoting recycling based on the Act on Promotion of Effective Utilization of Resources.

Products collected as discarded items are disassembled and recycled by material to make effective use of resources.

For details of the recycling system in Japan, please see our website.

https://www.sharp-nec-displays.com/jp/environment/recycle/index.html

Trends in the resource reuse rate of our products

CRT and LCD displays, The legal target for resource reuse rate is 55% or more.