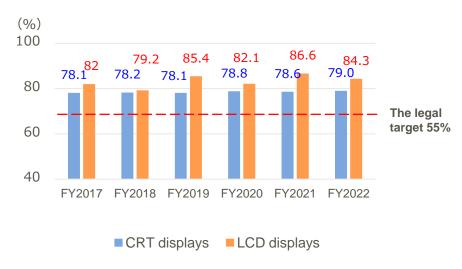

For details of the recycling system in Japan, please see our website.

https://www.sharp-nec-displays.com/jp/environment/recycle/index.html

Trends in the resource reuse rate of our products

CRT and LCD displays, The legal target for resource reuse rate is 55% or more.