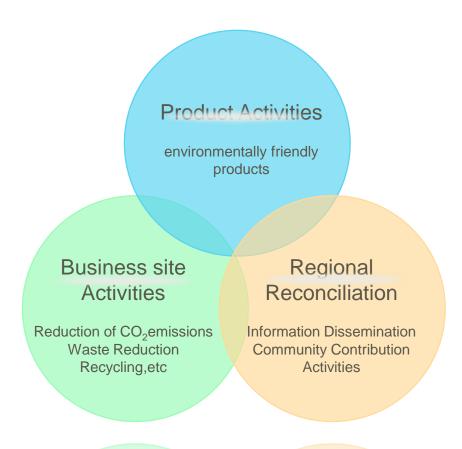

#### **Environmental Initiatives**

As a system for putting our environmental policy into practice, we are working to contribute to the realization of a sustainable society based on "product activities" and "business site activities" under the leadership of the president.