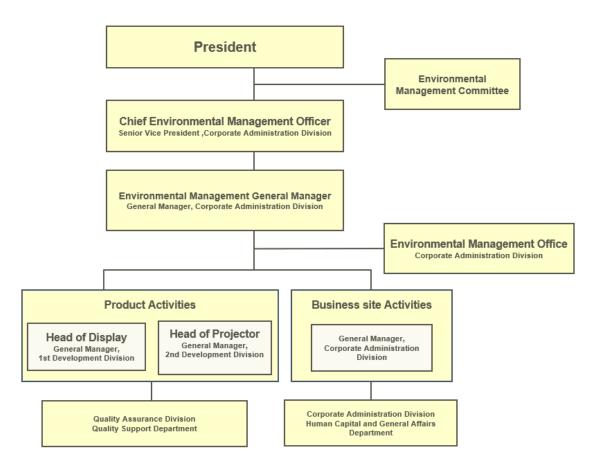

## **Environment Management Promotion**

#### **Environment Management Promotion**

#### **Environmental ISO Certification Activities**

We have gained ISO 14001, an international standard for environmental management systems. In 2020, Sharp NEC Display Solutions also underwent the examination standards of JQA(Japan Quality Assurance Organization), an external certification body, and have obtained certification. We will continue to undergo regular audits and work to advance our environmental management system.

#### Changes in our environmental ISO

1997 NEC Shonan Technical Center gains ISO14001 certification

2007 NEC Display Solutions renews ISO14001 certification

2017 Revised ISO Compliance

2020 Sharp NEC Display Solutions gains ISO14001 certification