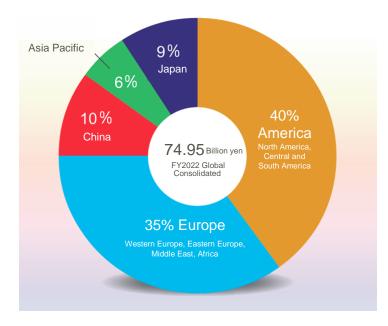

(Company Name November 1,2020

Change)

74.95 billion yen **Net Sales** 

(Global consolidated sales for the fiscal year ended March31, 2023)

Percentage of Sales 40% America 35% Europe 10% China

by Global Market 6% Asia Pacific 9% Japan

#### Percentage of Sales by Global Market

(As of March 31,2023)