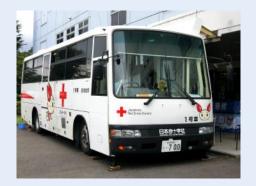

#### **Blood donation activities**

At the Shonan Technical Center (Oi-machi, Kanagawa Prefecture), since 1994, we have set up a blood donation site.

In fiscal 2022, a total of 36 people participated in blood donation activities at the Shonan Technical Center in June and December.

Blood donation is a volunteer program in which healthy people donate their own blood free of charge. We will continue to contribute to society by providing a place for regular blood donation activities.