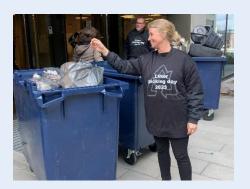

#### **Clean-up activities**

At Shonan Technical Center (Oi-machi, Kanagawa Prefecture), we regularly carry out clean up campaigns with members of the community, and also pick up litter from around the office together with students from a nearby high school.

On October 19, 2022, a total of 16 employees participated in a cleanup activity around the business site, collecting approximately 6 kg of litter.

As an Oi-machi SDGs partner company, we will continue to engage in cleanup activities to protect the nature of the region.