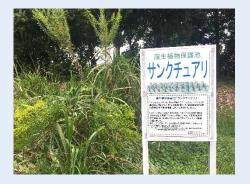

#### **Environmental Conservation Initiatives**

We have a wetland plant protection area for the purpose of protecting wetland plants "Mizo kouju" and "Hosoi" on the grounds of the Shonan Technical Center (Oi-machi, Kanagawa Prefecture) to protect the nature and ecosystem of the region as an SDGs partner company at Oi-machi.

"Mizo Kouju" is a valuable species in the region, and "Hosoi" is a plant selected as a valuable species in Kanagawa Prefecture.

The sanctuary is also a feeding and resting place for aquatic birds such as herons.