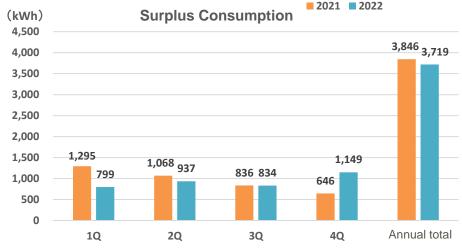

## $\sim$ Activity example $\sim$ Turn off ceiling lights

The activity is to turn off all the ceiling lights on the office floor except for hallways every Friday and every month on payday. In fiscal 2022, we turned off the ceiling lights every day in June, which is Environment Month.

In the first quarter, we were able to reduce surplus consumption by 38% compared to the previous year. For the whole year, we were able to reduce surplus consumption by approximately 3% compared to the previous year.

#### Reporting of activity results

Surplus Consumption · · · Wasted power consumption due to lights not being turned off in areas where employees are not present.