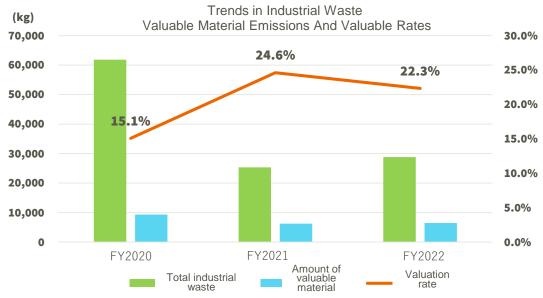

Our goals for fiscal 2023 are to promote the achievement of higher target values for each evaluation item with the aim of further reducing environmental impact.

| Index                                                              | Activities                                                                                                                                                                                | Fiscal 2022 Targets and Results                                                                                                                                                                                                                                                                                             | Fiscal 2023 Targets                                                                                                                                                                                                                   |
|--------------------------------------------------------------------|-------------------------------------------------------------------------------------------------------------------------------------------------------------------------------------------|-----------------------------------------------------------------------------------------------------------------------------------------------------------------------------------------------------------------------------------------------------------------------------------------------------------------------------|---------------------------------------------------------------------------------------------------------------------------------------------------------------------------------------------------------------------------------------|
| Promotion of climate change measures                               | Reduction of CO <sub>2</sub> emissions                                                                                                                                                    | Reduce $CO_2$ emissions by 2.7% compared to fiscal 2021 results  Targets: 9 0 2 . 9 t- $CO_2$ Results: 0 8 9 1 . 0 t- $CO_2$                                                                                                                                                                                                | Reduce CO <sub>2</sub> emissions by 4.2% or more from the fiscal 2021 target  Targets: 8 8 9. 0 t-CO <sub>2</sub>                                                                                                                     |
| Resource<br>recycling,<br>Promotion of<br>Resource<br>Conservation | Reduction of waste emissions                                                                                                                                                              | Achieve an annual industrial waste value rate of 18.1% or more    ※In order to achieve a valuable rate of 30% by fiscal 2026, Incrementally increase the valuation rate in each year   ⇒ Results: ○ 22.3%                                                                                                                   | Achieve an annual industrial waste value rate of 24.2% or more  **In order to achieve a valuable rate of 30% by fiscal 2026, Incrementally increase the valuation rate in each year                                                   |
| Initiatives to Promote Environmental Management                    | Top management leads Implementation of Environmental Management Planning and implementation of environmental events Implementation and participation rate of environmental training: 100% | Sending a message from top management Implementation and dissemination of management reviews Dissemination of topics and holding events to raise environmental awareness Update of environmental standards Implementation of Environmental education Update of environmental activity intranet  ⇒ Results: ○ all activities | Sending a message from top management Implementation and dissemination of management reviews Implementation of Environment Month, environmental awareness Implementation of Environmental education Update of environmental standards |

## **Industrial Waste Reduction Result**

In fiscal 2022, we were able to achieve a value ratio of 22.3% of total industrial wastes, which exceeded our target. Factors contributing to this achievement included the return of landline phones in our offices as valuable items which were replaced in the first half of the fiscal year. In addition, we improved work efficiency by temporarily renting a warehouse area for the separation of products, and improved the value rate by improving the efficiency of sorting general waste.

- X Special coefficients, such as organizational revisions, are excluded from the calculation.
- \*The total amount of industrial waste has been halved since FY2021 because in May 2021, waste was reduced by transferring the maintenance parts warehouse at the plant to another site, and as well as the fact that fixed assets were not disposed of all at once.