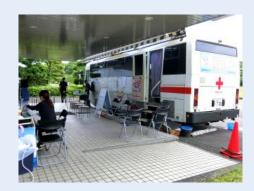

#### **Blood donation activities**

At the Shonan Technical Center (Oi-machi, Kanagawa Prefecture), since 1994, we have set up a blood donation site.

In fiscal 2022, a total of 36 people participated in blood donation activities at the Shonan Technical Center in June and December.

Blood donation is a volunteer program in which healthy people donate their own blood free of charge. We will continue to contribute to society by providing a place for regular blood donation activities.